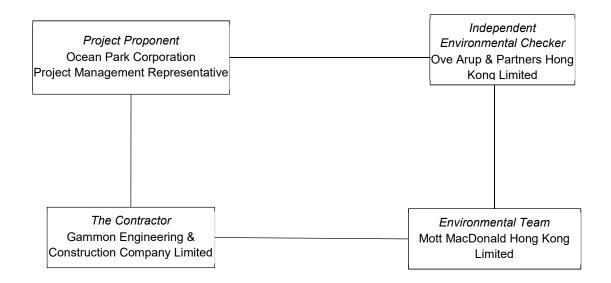

## **B.** Project Organisation

## **Table A: Contact information**

| Company /<br>Department                                 | Position                                | Name            | Telephone /<br>Mobile | Fax No.   |
|---------------------------------------------------------|-----------------------------------------|-----------------|-----------------------|-----------|
| Ocean Park Corporation                                  | Project Management<br>Representative    | Mr Augustine Li | 2870 6130             | 2814 0179 |
| Ove Arup & Partners Hong<br>Kong Ltd.                   | Independent<br>Environmental<br>Checker | Mr Sam Tsoi     | 2268 3208             | 2268 3950 |
| Mott MacDonald Hong<br>Kong Ltd.                        | Environmental Team<br>Leader            | Mr Gary Chow    | 2828 5874             | 2827 1823 |
| Mott MacDonald Hong<br>Kong Ltd.                        | Qualified Ecologist                     | Mr Roy Hung     | 2828 5965             | 2827 1823 |
| Gammon Engineering &<br>Construction Company<br>Limited | Construction Manager                    | Mr Paul Leaver  | 3690 9229             | 2148 2890 |
| Gammon Engineering &<br>Construction Company<br>Limited | Environmental Officer                   | Ms Sammie Chan  | 3690 9233             | 2148 2890 |